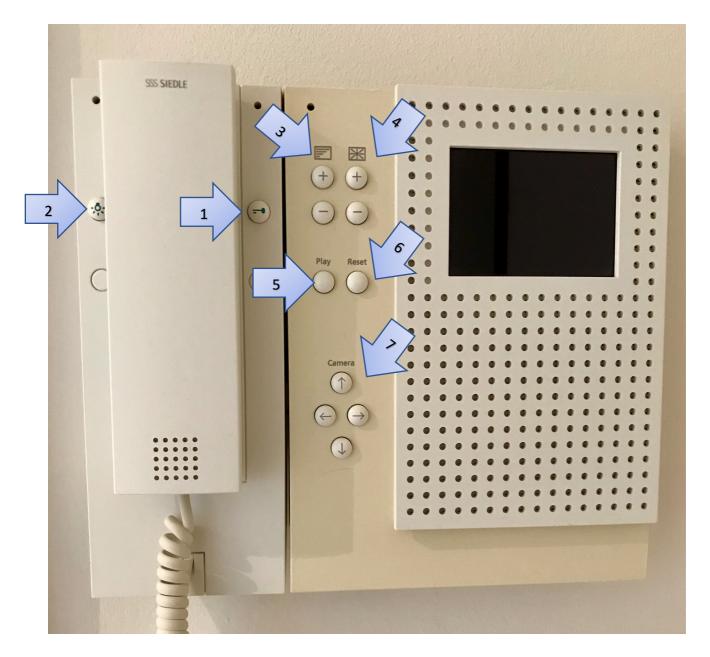

## Manual for door/bus telephone Siedle BTC 750-0

Please see details on functions below.

- 1. Door release; press button for 3 seconds.
- 2. Door light; used to direct extra light in the direction of the camera.
- 3. Keys for contrast; + will turn up the contrast, will turn it down. If there is only a very faint image or no image at all on the monitor, it may be due to contrast is turned way down. Please press + key in a minute or so, or until an image can be seen on the monitor.
- 4. Keys for color setting; + will turn up the color, will turn it down
- 5. Inactive in our installation.
- 6. Turns off the monitor.
- 7. Arrow keys are used to point camera in desired direction.